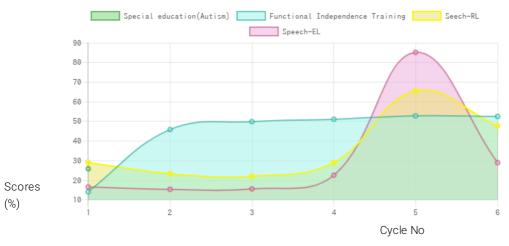

### **Progress Report**

| Evaluation No | Speech<br>RL - EL - Month - Year  | Special education(Autism)<br>Score % - Month - Year | Functional Independence Training<br>Score % - Month - Year |
|---------------|-----------------------------------|-----------------------------------------------------|------------------------------------------------------------|
| 1             | 29.25% - 16.75% - July - 2018     | 26.04% - July - 2021                                | 14.29% - July - 2018                                       |
| 2             | 23.50% - 15.50% - February - 2019 |                                                     | 46.19% - January - 2019                                    |
| 3             | 22.25% - 15.75% - August - 2019   |                                                     | 50.24% - July - 2019                                       |
| 4             | 29.25% - 22.75% - March - 2020    |                                                     | 51.43% - January - 2020                                    |
| 5             | 66.00% - 85.75% - December - 2020 |                                                     | 53.21% - December - 2020                                   |
| 6             | 48.00% - 29.25% - August - 2021   |                                                     | 52.86% - June - 2021                                       |

Note: Variations in therapy outcome are due to several factors including the health of the child at the time of evaluation. Progress Report Graph

Palsy/Multiple Disabilities; LV - Low Vision; TB - Total Blind; ADHD - Attention Deficit Hyperactive Disorder; DB - Deaf Blind; RL - Receptive language; EL - Expressive language;